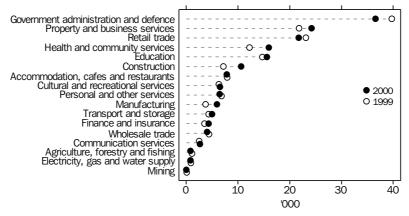

#### UNEMPLOYMENT RATE, BALANCE OF NSW MSR, NOVEMBER 2000

**INDUSTRY AND OCCUPATION** 

The industry in NSW with the highest gain in employment in the year to November 2000 was Property and business services with an increase of 52,300 persons or 15.7%. The largest fall occurred in the Wholesale trade sector, down 32,700 persons or 17.0%.

The industries with the highest employment in November 2000 were Retail trade with 437,400 persons (14.5% of total employed persons in NSW) and Property and business services with 385,900 persons (12.8% of total employed).