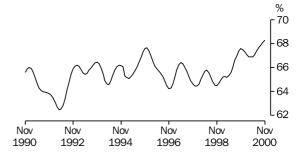

Unemployment rates ranged from 4.7% in the Murray-Murrumbidgee SR to 12.5% in the Richmond-Tweed and Mid-North Coast SRs. Participation rates varied from 54.1% in the Richmond-Tweed and Mid-North Coast SRs to 66.4% in the Murray–Murrumbidgee SR.

#### UNEMPLOYMENT RATE, BALANCE OF NSW MSR, NOVEMBER 2000

**INDUSTRY AND OCCUPATION** 

The industry in NSW with the highest gain in employment in the year to November 2000 was Property and business services with an increase of 52,300 persons or 15.7%. The largest fall occurred in the Wholesale trade sector, down 32,700 persons or 17.0%.