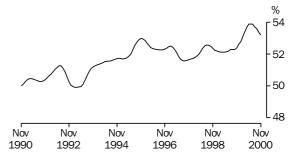

The trend estimated labour force in NSW remained fairly steady over the period from August 1998 to January 1999. Since then it has risen steadily during the middle of 2000 before declining again to reach 3,215,700 in November 2000.