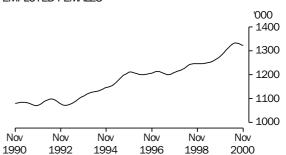

| 176.8                     | 3,236.5                   | 5.5                                     | 62.7                          | 3,050.9            | 178.2                     | 3,229.1                                  | 5.5                                     | 62.5                                     |
| August               | 3,070.3                                 |                           |                           |                                         |                               |                    |                           | 3,234.0<br>3,229.1<br>3,222.8<br>3,215.7 |                                         |                                          |

<sup>(</sup>a) See Explanatory Notes 29 and 30.

# TREND SERIES, NSW(a)





#### EMPLOYED FEMALES



#### **UNEMPLOYED MALES**



#### **UNEMPLOYED FEMALES**



# MALE UNEMPLOYMENT RATE



# FEMALE UNEMPLOYMENT RATE



#### MALE PARTICIPATION RATE



#### FEMALE PARTICIPATION RATE



<sup>(</sup>a) Comparisons between these graphs should not be made, as their vertical axes are not similarly scaled.

TABLE 3. LABOUR FORCE STATUS: AGE, NSW, NOVEMBER 2000

|                      |                                | Employed                       |                 | U                                           | nemployed                                   |                 |                           |                                     | Civilian                                    |                                         |                                          |
|----------------------|-