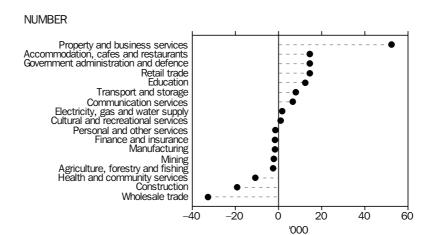

#### UNEMPLOYMENT RATE, BALANCE OF NSW MSR, NOVEMBER 2000

**INDUSTRY AND OCCUPATION** 

The industry in NSW with the highest gain in employment in the year to November 2000 was Property and business services with an increase of 52,300 persons or 15.7%. The largest fall occurred in the Wholesale trade sector, down 32,700 persons or 17.0%.

The industries with the highest employment in November 2000 were Retail trade with 437,400 persons (14.5% of total employed persons in NSW) and Property and business services with 385,900 persons (12.8% of total employed).