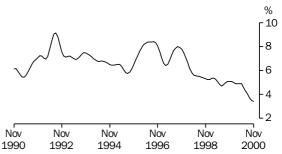

| 169.5<br>170.4     | 8.3<br>8.1           | 177.8<br>178.5         | 4.7                | 73.2               |
| September<br>October        | 170.4<br>171.1     | 8.1<br>8.0           | 1 /8.5<br>179.1        | 4.5<br>4.5         | 73.4<br>73.6       |
| November                    | 171.1              | 8.0<br>8.0           | 179.1                  | 4.3                | 73.8               |
| (a) Saa Evnlanatary Notas 2 |                    | 0.0                  | 117.1                  | 7.7                | 75.0               |

(a) See Explanatory Notes 29 and 30.

### TREND SERIES, ACT(a)

#### **EMPLOYED MALES**



#### **EMPLOYED FEMALES**



#### **UNEMPLOYED MALES**



### **UNEMPLOYED FEMALES**



### MALE UNEMPLOYMENT RATE



### FEMALE UNEMPLOYMENT RATE



#### MALE PARTICIPATION RATE



#### FEMALE PARTICIPATION RATE



<sup>(</sup>a) Comparisons between these graphs should not be made, as their vertical axes are not similarly scaled.

TABLE 22. LABOUR FORCE STATUS: AGE, ACT, NOVEMBER 2000

|                                                 |       |         |       |            | Pers         | sons        |       |
|-------------------------------------------------|-------|---------|-------|------------|--------------|-------------|-------|
|                                                 |       | Female. | -     | Age        | group (years | 5)          |       |
|                                                 | Males | Married | Total | 15-19      | 20-24        | 25 and over | Total |
|