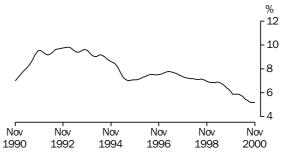

Unemployed persons

The trend estimate of unemployed persons in NSW peaked at 244,000 in April 1997. Since then it has fallen steadily and reached 179,000 in November 2000.

Unemployment rate

The trend unemployment rate in NSW reached a high of 8.0% in April 1997. Since then it has fallen steadily to reach 5.6% in November 2000.

SEASONALLY ADJUSTED **ESTIMATES** 

The seasonally adjusted estimate of employment in NSW rose steadily to reach a peak in August 2000, before declining to 3,013,800 in November 2000. The seasonally adjusted estimate of the number of unemployed moved downward in 2000, before a rise to 185,400 in November 2000. The seasonally adjusted estimate of the unemployment rate also moved downwards in 2000, before a slight rise to 5.8% in November 2000.