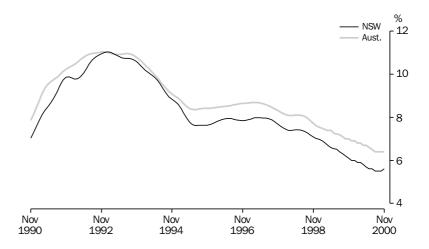

Unemployed persons

The trend estimate of unemployed persons in NSW peaked at 244,000 in April 1997. Since then it has fallen steadily and reached 179,000 in November 2000.

Unemployment rate

The trend unemployment rate in NSW reached a high of 8.0% in April 1997. Since then it has fallen steadily to reach 5.6% in November 2000.