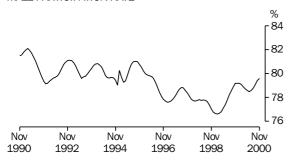

Regional unemployment rates within the Sydney MSR in November 2000 ranged from 1.7% in Lower Northern Sydney Statistical Region (SR) to 9.3% in Gosford-Wyong SR. Participation rates varied from 54.9% in Canterbury-Bankstown SR to 69.0% in Lower Northern Sydney SR.

#### UNEMPLOYMENT RATE, SYDNEY MSR, NOVEMBER 2000