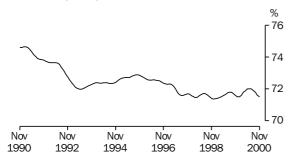

Participation rate and labour force

The trend estimate of the participation rate in NSW remained fairly steady throughout most of 1999. In 2000 it rose steadily through to the middle of the year, before falling to 62.2% in November 2000.