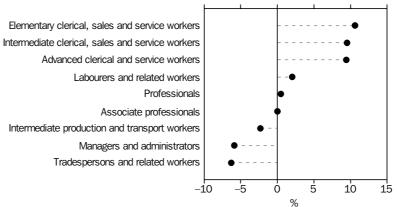

The major occupation group with the largest annual gain in employment in the year to November 2000 was Intermediate clerical, sales and service workers with an increase of 49,200 persons (9.5%) while the largest percentage fall was in the Tradespersons and related workers group, down by 25,500 persons or 6.3%.