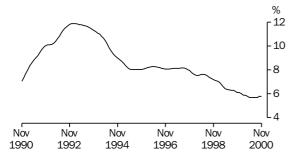

| 62.7                          | 3,050.9            | 178.2                     | 3,229.1                                  | 5.5                                     | 62.5                                     |
| August               | 3,070.3                                 |                           |                           |                                         |                               |                    |                           | 3,234.0<br>3,229.1<br>3,222.8<br>3,215.7 |                                         |                                          |

<sup>(</sup>a) See Explanatory Notes 29 and 30.

# TREND SERIES, NSW(a)





#### EMPLOYED FEMALES



#### **UNEMPLOYED MALES**



#### **UNEMPLOYED FEMALES**



# MALE UNEMPLOYMENT RATE



# FEMALE UNEMPLOYMENT RATE



#### MALE PARTICIPATION RATE



#### FEMALE PARTICIPATION RATE



<sup>(</sup>a) Comparisons between these graphs should not be made, as their vertical axes are not similarly scaled.

TABLE 3. LABOUR FORCE STATUS: AGE, NSW, NOVEMBER 2000

|                      |                                | Employed                       |                 | U                                           | nemployed                                   |                 |                           |                                     | Civilian                                    |                                         |                                          |
|----------------------|--------------------------------|--------------------------------|-----------------|-----