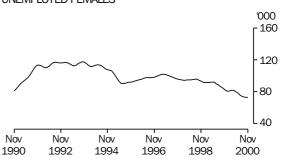

| 5.5                                     | 62.7                          | 3,050.9            | 178.2                     | 3,229.1                                  | 5.5                                     | 62.5                                     |
| August               | 3,070.3                                 |                           |                           |                                         |                               |                    |                           | 3,234.0<br>3,229.1<br>3,222.8<br>3,215.7 |                                         |                                          |

<sup>(</sup>a) See Explanatory Notes 29 and 30.

# TREND SERIES, NSW(a)





#### EMPLOYED FEMALES



#### **UNEMPLOYED MALES**



#### **UNEMPLOYED FEMALES**



# MALE UNEMPLOYMENT RATE



# FEMALE UNEMPLOYMENT RATE



#### MALE PARTICIPATION RATE



#### FEMALE PARTICIPATION RATE



<sup>(</sup>a) Comparisons between these graphs should not be made, as their vertical axes are not similarly scaled.

TABLE 3. LABOUR FORCE STATUS: AGE, NSW, NOVEMBER 2000

|                      |                                | Employed                       |                 | U                                           | nemployed                                   |                 |                           |                                     | Civilian                                    |                                         |                                          |
|----------------------|--------------------------------|----------------------------