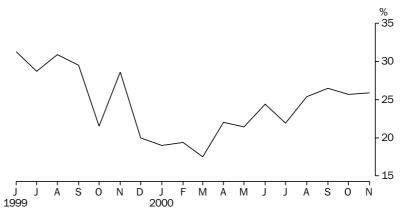

**DURATION OF** UNEMPLOYMENT

In November 2000, the average (mean) duration of unemployment was 49.7 weeks and the median duration of unemployment was 14 weeks. More than 17% of all unemployed persons had been unemployed for two years or more.

Average duration of unemployment