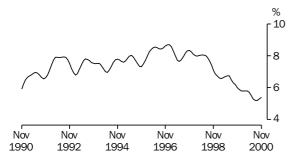

2.9               |
| August                      | 169.5<br>170.4     | 8.3<br>8.1           | 177.8<br>178.5         | 4.7                | 73.2               |
| September<br>October        | 170.4<br>171.1     | 8.1<br>8.0           | 1 /8.5<br>179.1        | 4.5<br>4.5         | 73.4<br>73.6       |
| November                    | 171.1              | 8.0<br>8.0           | 179.1                  | 4.3                | 73.8               |
| (a) Saa Evnlanatary Notas 2 |                    | 0.0                  | 117.1                  | 7.7                | 75.0               |

(a) See Explanatory Notes 29 and 30.

### TREND SERIES, ACT(a)

#### **EMPLOYED MALES**



#### **EMPLOYED FEMALES**



#### **UNEMPLOYED MALES**



### **UNEMPLOYED FEMALES**



### MALE UNEMPLOYMENT RATE



### FEMALE UNEMPLOYMENT RATE



#### MALE PARTICIPATION RATE



#### FEMALE PARTICIPATION RATE



<sup>(</sup>a) Comparisons between these graphs should not be made, as their vertical axes are not similarly scaled.

TABLE 22. LABOUR FORCE STATUS: AGE, ACT, NOVEMBER 2000

|                                                 |       |         |       |            | Pers         | sons        |       |
|-------------------------------------------------|-------|---------|-------|------------|--------------|-------------|-------|
|                                                 |       | Female. | -     | Age        | group (years | 5)          |       |
|                                                 | Males | Married | Total | 15-19      | 20-24        | 25 and over | Total |
|