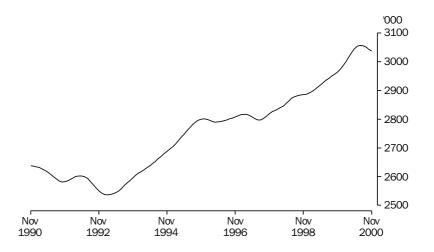

# **SUMMARY OF FINDINGS—NEW SOUTH WALES**

TREND ESTIMATES

Employed persons

The trend estimate of employed persons has risen steadily since July 1997 to reach a peak in July 2000. Since then it has declined to 3,036,700 in November 2000.

The trend estimated labour force in NSW remained fairly steady over the period from August 1998 to January 1999. Since then it has risen steadily during the middle of 2000 before declining again to reach 3,215,700 in November 2000.