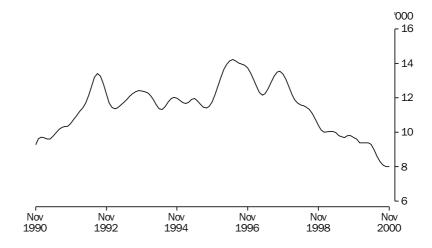

Unemployed persons

From a peak of 13,500 in October 1997, the trend estimate of unemployment in the ACT moved gradually downwards. It reached 8,000 in November 2000.

Unemployment rate

The trend unemployment rate in the ACT fell steadily since October 1997 to reach 4.4% in November 2000.