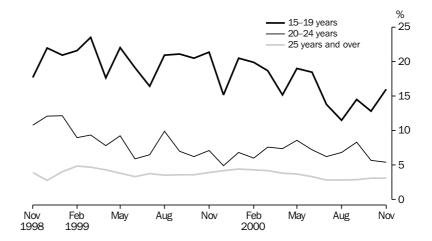

**AGE** 

In November 2000, the proportion of employed people working part-time in the ACT ranged from 78.6% of 15-19 year olds to 19.9% of those aged 25 years and over. The average weekly hours worked by employed persons in the age group 15-19 years was 17.1 while those in the age group 25 years and over worked an average of 36.0 hours. The unemployment rates for these age groups was 16.0% and 3.1%, respectively.

# Unemployment rate by age