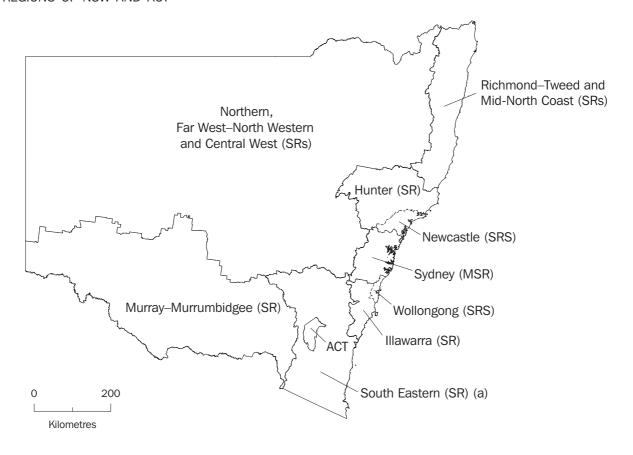

REGIONS OF NSW

While the Labour Force Survey (LFS) is designed primarily to produce reliable estimates at the national and State/Territory level, it also delivers estimates for a number of regions within States. As with national and State estimates, regional labour force estimates are subject to sampling error. Since estimates for regions are components of corresponding estimates at the State level — and are thus based on a considerably smaller sample size — they are subject to higher relative standard errors. Care should therefore be taken in interpretation of regional estimates, particularly month-to-month movements.

Sydney

There were 2,005,400 employed people in the Sydney Major Statistical Region (MSR) in November 2000, a rise of 38,800 over the year from November 1999. Between November 1999 and November 2000, the unemployment rate rose from 3.9% to 4.5%.

Regional unemployment rates within the Sydney MSR in November 2000 ranged from 1.7% in Lower Northern Sydney Statistical Region (SR) to 9.3% in Gosford-Wyong SR. Participation rates varied from 54.9% in Canterbury-Bankstown SR to 69.0% in Lower Northern Sydney SR.

Balance of NSW

There were 1,012,800 employed people in Balance of NSW MSR in November 2000, 14,300 more than in November 1999. The unemployment rate in November 2000 was 7.4%, a decrease of 0.6 percentage points on the figure recorded in November 1999.

Unemployment rates ranged from 4.7% in the Murray-Murrumbidgee SR to 12.5% in the Richmond-Tweed and Mid-North Coast SRs. Participation rates varied from 54.1% in the Richmond-Tweed and Mid-North Coast SRs to 66.4% in the Murray–Murrumbidgee SR.