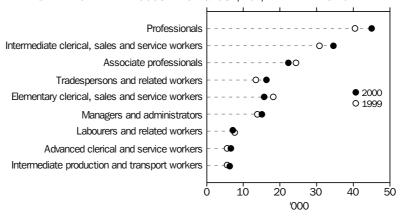

The major occupation group with the largest annual gain in employment in the year to November 2000 was Intermediate clerical, sales and service workers with an increase of 49,200 persons (9.5%) while the largest percentage fall was in the Tradespersons and related workers group, down by 25,500 persons or 6.3%.