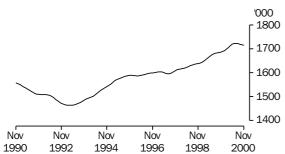

# **SUMMARY OF FINDINGS—AUSTRALIAN CAPITAL TERRITORY**

TREND ESTIMATES

Employed persons

The trend estimate of employed persons in the ACT has been rising steadily since October 1998 and in November 2000 was 171,700.