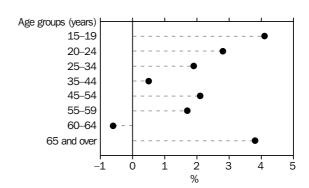

**AGE** 

The unemployment rate at November 2000 decreased with age from 15.9% for 15-19 year olds to 3.5% for the 45-54 years age group. The rate for the age group 55 years and over was 3.2%.

**BIRTHPLACE** 