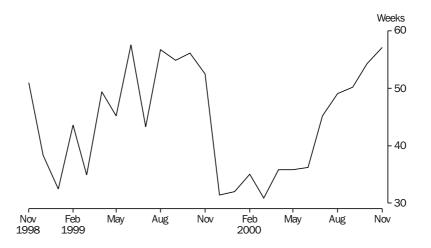

# **DURATION OF** UNEMPLOYMENT

The average duration of unemployment in the ACT in November 2000 was 57.1 weeks. The average has ranged between 31 and 57 weeks over the past year.

Average duration of unemployment