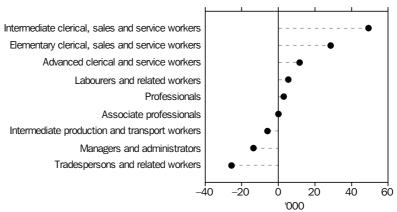

The major occupation group with the largest annual gain in employment in the year to November 2000 was Intermediate clerical, sales and service workers with an increase of 49,200 persons (9.5%) while the largest percentage fall was in the Tradespersons and related workers group, down by 25,500 persons or 6.3%.