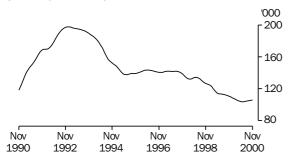

| 3,236.5                   | 5.5                                     | 62.7                          | 3,050.9            | 178.2                     | 3,229.1                                  | 5.5                                     | 62.5                                     |
| August               | 3,070.3                                 |                           |                           |                                         |                               |                    |                           | 3,234.0<br>3,229.1<br>3,222.8<br>3,215.7 |                                         |                                          |

<sup>(</sup>a) See Explanatory Notes 29 and 30.

# TREND SERIES, NSW(a)





#### EMPLOYED FEMALES



#### **UNEMPLOYED MALES**



#### **UNEMPLOYED FEMALES**



# MALE UNEMPLOYMENT RATE



# FEMALE UNEMPLOYMENT RATE



#### MALE PARTICIPATION RATE



#### FEMALE PARTICIPATION RATE



<sup>(</sup>a) Comparisons between these graphs should not be made, as their vertical axes are not similarly scaled.

TABLE 3. LABOUR FORCE STATUS: AGE, NSW, NOVEMBER 2000

|                      |                                | Employed                       |                 | U                                           | nemployed                                   |                 |                           |                                     | Civilian                                    |                                         |                                          |
|----------------------|------------------------------