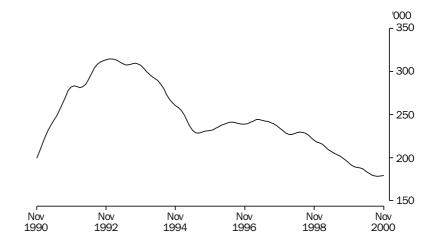

Unemployed persons

The trend estimate of unemployed persons in NSW peaked at 244,000 in April 1997. Since then it has fallen steadily and reached 179,000 in November 2000.

Unemployment rate

The trend unemployment rate in NSW reached a high of 8.0% in April 1997. Since then it has fallen steadily to reach 5.6% in November 2000.