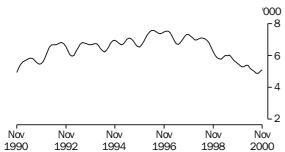

| 176.9                  | 4.9                | 72.9               |
| August                      | 169.5<br>170.4     | 8.3<br>8.1           | 177.8<br>178.5         | 4.7                | 73.2               |
| September<br>October        | 170.4<br>171.1     | 8.1<br>8.0           | 1 /8.5<br>179.1        | 4.5<br>4.5         | 73.4<br>73.6       |
| November                    | 171.1              | 8.0<br>8.0           | 179.1                  | 4.3                | 73.8               |
| (a) Saa Evnlanatary Notas 2 |                    | 0.0                  | 117.1                  | 7.7                | 75.0               |

(a) See Explanatory Notes 29 and 30.

### TREND SERIES, ACT(a)

#### **EMPLOYED MALES**



#### **EMPLOYED FEMALES**



#### **UNEMPLOYED MALES**



### **UNEMPLOYED FEMALES**



### MALE UNEMPLOYMENT RATE



### FEMALE UNEMPLOYMENT RATE



#### MALE PARTICIPATION RATE



#### FEMALE PARTICIPATION RATE



<sup>(</sup>a) Comparisons between these graphs should not be made, as their vertical axes are not similarly scaled.

TABLE 22. LABOUR FORCE STATUS: AGE, ACT, NOVEMBER 2000

|                                                 |       |         |       |            | Pers         | sons        |       |
|-------------------------------------------------|-------|---------|-------|------------|--------------|-------------|-------|
|                                                 |       | Female. | -     | Age        | group (years | 5)          |       |
|                                                 | Males | Married | Total | 15-1