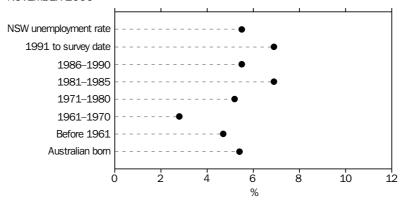

In November 2000, the unemployment rate for Australian-born people in NSW was 5.4%. For those born overseas in the main English-speaking countries the rate was 4.2% while for those born in other countries it was 6.4%.