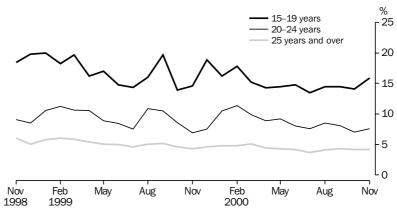

**AGE** 

The unemployment rate at November 2000 decreased with age from 15.9% for 15-19 year olds to 3.5% for the 45-54 years age group. The rate for the age group 55 years and over was 3.2%.

**BIRTHPLACE** 

**AGE** 

In November 2000, the proportion of employed people working part-time in the ACT ranged from 78.6% of 15-19 year olds to 19.9% of those aged 25 years and over. The average weekly hours worked by employed persons in the age group 15-19 years was 17.1 while those in the age group 25 years and over worked an average of 36.0 hours. The unemployment rates for these age groups was 16.0% and 3.1%, respectively.