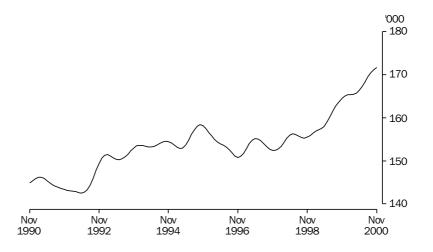

# **SUMMARY OF FINDINGS—AUSTRALIAN CAPITAL TERRITORY**

TREND ESTIMATES

Employed persons

The trend estimate of employed persons in the ACT has been rising steadily since October 1998 and in November 2000 was 171,700.