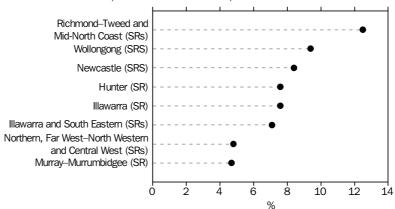

Unemployment rates ranged from 4.7% in the Murray-Murrumbidgee SR to 12.5% in the Richmond-Tweed and Mid-North Coast SRs. Participation rates varied from 54.1% in the Richmond-Tweed and Mid-North Coast SRs to 66.4% in the Murray–Murrumbidgee SR.