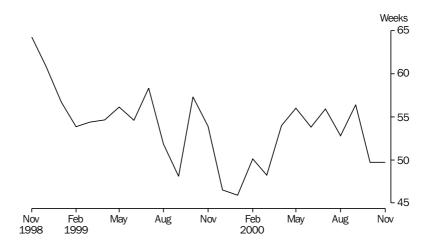

# **DURATION OF** UNEMPLOYMENT

The average duration of unemployment in the ACT in November 2000 was 57.1 weeks. The average has ranged between 31 and 57 weeks over the past year.

Average duration of unemployment