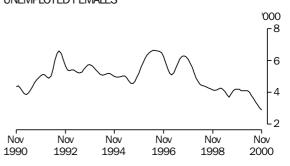

| 4.9                | 72.9               |
| August                      | 169.5<br>170.4     | 8.3<br>8.1           | 177.8<br>178.5         | 4.7                | 73.2               |
| September<br>October        | 170.4<br>171.1     | 8.1<br>8.0           | 1 /8.5<br>179.1        | 4.5<br>4.5         | 73.4<br>73.6       |
| November                    | 171.1              | 8.0<br>8.0           | 179.1                  | 4.3                | 73.8               |
| (a) Saa Evnlanatary Notas 2 |                    | 0.0                  | 117.1                  | 7.7                | 75.0               |

(a) See Explanatory Notes 29 and 30.

### TREND SERIES, ACT(a)

#### **EMPLOYED MALES**



#### **EMPLOYED FEMALES**



#### **UNEMPLOYED MALES**



### **UNEMPLOYED FEMALES**



### MALE UNEMPLOYMENT RATE



### FEMALE UNEMPLOYMENT RATE



#### MALE PARTICIPATION RATE



#### FEMALE PARTICIPATION RATE



<sup>(</sup>a) Comparisons between these graphs should not be made, as their vertical axes are not similarly scaled.

TABLE 22. LABOUR FORCE STATUS: AGE, ACT, NOVEMBER 2000

|                                                 |       |         |       |            | Pers         | sons        |       |
|-------------------------------------------------|-------|---------|-------|------------|--------------|-------------|-------|
|                                                 |       | Female. | -     | Age        | group (years | 5)          |       |
|                                                 | Males | Married | Total | 15-19      | 20-24        | 25 and