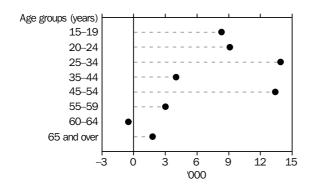

**AGE** 

The unemployment rate at November 2000 decreased with age from 15.9% for 15-19 year olds to 3.5% for the 45-54 years age group. The rate for the age group 55 years and over was 3.2%.

**BIRTHPLACE** 