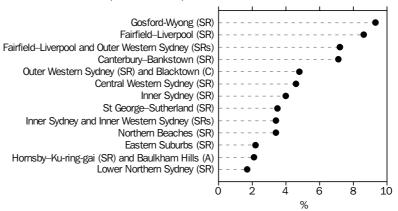

Regional unemployment rates within the Sydney MSR in November 2000 ranged from 1.7% in Lower Northern Sydney Statistical Region (SR) to 9.3% in Gosford-Wyong SR. Participation rates varied from 54.9% in Canterbury-Bankstown SR to 69.0% in Lower Northern Sydney SR.