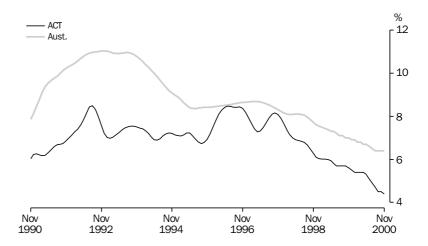

Unemployed persons

The trend estimate of unemployed persons in NSW peaked at 244,000 in April 1997. Since then it has fallen steadily and reached 179,000 in November 2000.

Unemployment rate

The trend unemployment rate in NSW reached a high of 8.0% in April 1997. Since then it has fallen steadily to reach 5.6% in November 2000.

Unemployed persons

From a peak of 13,500 in October 1997, the trend estimate of unemployment in the ACT moved gradually downwards. It reached 8,000 in November 2000.

Unemployment rate

The trend unemployment rate in the ACT fell steadily since October 1997 to reach 4.4% in November 2000.